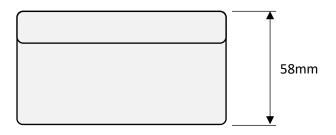

| Detection Area         | ~50cm <sup>2</sup>                               |
|------------------------|--------------------------------------------------|
| Operating range        | Dry / Wet – adjustable                           |
| Time constant          | < 1 sec (average time)                           |
| Working temperature    | -30 ÷ 60°C                                       |
| Standard signal output | On/Off with dry contact (max 2A/24Vdc)           |
| Protections            | Polarity reverse and transient                   |
| Made of                | Reinforced resin and gold foil grid              |
| Power Consumption      | 11÷18 Vdc; 50÷300mA@12Vdc (with/without heating) |
| Weight                 | 120g                                             |
| Dimensions             | 85x85x60 mm (LxWxH)                              |
| Protection class       | IP65 - ABS                                       |