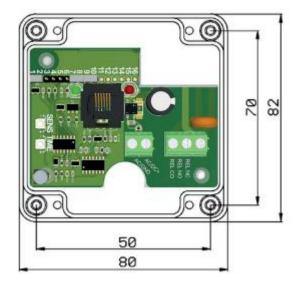

## **Size and connections**

| Pin | Cable CSxx  | Pinout      |  |
|-----|-------------|-------------|--|
| 1   | White       | Dry contact |  |
| 2   | Green       | Dry contact |  |
| 3   | Grey/Orange | Gnd         |  |
| 4   | Red         | Vdc:10÷18V  |  |