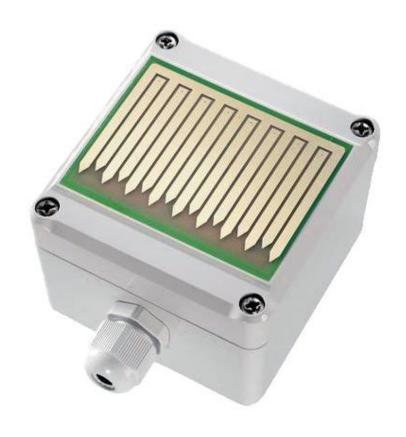

The rain sensor allows to determine the exact time when there's a rainfall or snow. Thanks to a special heating system on its surface, the water evaporates in a few moments, so it's also possible to determine the duration of the event which featured the precipitation. The sensor is equipped with a gold-plated stainless-steel grid which through a conductivity measurement detects the presence of water on its surface and closes a contact (relay), that can be recorded by a datalogger. Adjustable sensibility. Not suitable for distilled water.

| Detection Area         | ~50cm <sup>2</sup>                               |
|------------------------|--------------------------------------------------|
| Operating range        | Dry / Wet – adjustable                           |
| Time constant          | < 1 sec (average time)                           |
| Working temperature    | -30 ÷ 60°C                                       |
| Standard signal output | On/Off with dry contact (max 2A/24Vdc)           |
| Protections            | Polarity reverse and transient                   |
| Made of                | Reinforced resin and gold foil grid              |
| Power Consumption      | 11÷18 Vdc; 50÷300mA@12Vdc (with/without heating) |
| Weight                 | 120g                                             |
| Dimensions             | 85x85x60 mm (LxWxH)                              |
| Protection class       | IP65 - ABS                                       |